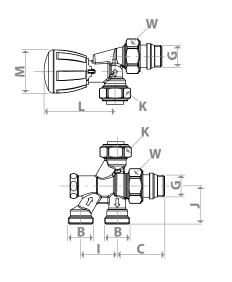

## Versions and product codes

| or multilayer pipe ad<br>Supplied with R171P | ic valve with thermosta<br>laptors. For twin-pipe s<br>P plastic probe, Ø 12 m<br>ystem pipes with R178, | systems. E<br>m, lenght | quipped v<br>450 mm. | with adjus | table lock |        |        | r, plastic |  |  |
|----------------------------------------------|----------------------------------------------------------------------------------------------------------|-------------------------|----------------------|------------|------------|--------|--------|------------|--|--|
| Code                                         | G x B                                                                                                    | l [mm]                  | H [mm]               | J [mm]     | L [mm]     | C [mm] | M [mm] | W [mm]     |  |  |
| R440NX032                                    | 1/2″x 16                                                                                                 | 35                      | 77                   | 31         | 133        | 56     | 42     | 32         |  |  |
|                                              |                                                                                                          |                         |                      |            |            |        |        |            |  |  |

| Code     | G x B    | l [mm] | J [mm] | L [mm] | C [mm] | M [mm] | W [mm] | K [mm] |
|----------|----------|--------|--------|--------|--------|--------|--------|--------|
| R438X062 | 1/2″x 16 | 35     | 37     | 68     | 46     | 42     | 30     | 27     |
| R438X063 | 1/2″x 18 | 50     | 42     | 68     | 38     | 42     | 30     | 27     |