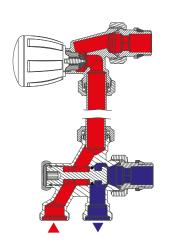

## Versions and product codes

| or multilayer pipe ad<br>Supplied with R171P | ic valve with thermosta<br>laptors. For twin-pipe s<br>P plastic probe, Ø 12 m<br>ystem pipes with R178, | systems. E<br>m, lenght | quipped v<br>450 mm. | with adjus | table lock |        |        | r, plastic |  |  |
|----------------------------------------------|----------------------------------------------------------------------------------------------------------|-------------------------|----------------------|------------|------------|--------|--------|------------|--|--|
| Code                                         | G x B                                                                                                    | l [mm]                  | H [mm]               | J [mm]     | L [mm]     | C [mm] | M [mm] | W [mm]     |  |  |
| R440NX032                                    | 1/2″x 16                                                                                                 | 35                      | 77                   | 31         | 133        | 56     | 42     | 32         |  |  |
|                                              |                                                                                                          |                         |                      |            |            |        |        |            |  |  |

## R438

Angled valve and lockshield valve group with thermostatic option and connections from the floor, brass chrome plated, with connection for copper, plastic or multilayer pipe adaptors. For twin-pipe systems. Equipped with adjustable lockshield valve. To be completed with R194 chrome plated connection pipe, Ø16 mm. Connection to the system pipes with R178, R178C, R179 or R179AM adaptors.