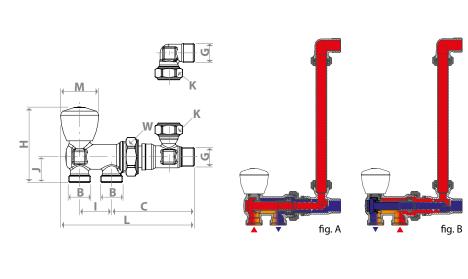

| Code      | GxB       | ı  | Н  | J  | L   | C  | М  | W  | K  |
|-----------|-----------|----|----|----|-----|----|----|----|----|
| R314DX032 | 1/2" x 16 | 35 | 83 | 28 | 141 | 91 | 42 | 38 | 27 |

## Layout of the connections

In the standard configuration, the return is near the radiator and the delivery is on the outside (fig.A). If the opposite configuration is necessary (delivery near the radiator and return on the outside - Fig.B), you must intervene on the separation group, with the operations shown in fig.C.