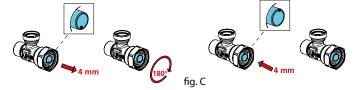

## Layout of the connections

In the standard configuration, the return is near the radiator and the delivery is on the outside (fig.A). If the opposite configuration is necessary (delivery near the radiator and return on the outside - Fig.B), you must intervene on the separation group, with the operations shown in fig.C.