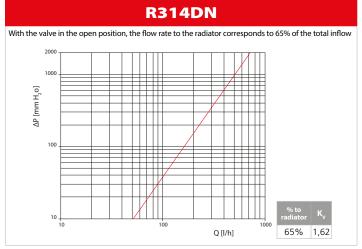

hrome plated, with connection for copper, plastic or multilayer pipe adaptors. For single-pipe systems. To be completed with R194 chrome plated connection pipe, Ø16 mm. Connection to the system pipes with R178, R178C, R179 or R179AM adaptors.

| Code      | GxB       | ı  | Н  | J  | L   | C  | М  | W  | K  |
|-----------|-----------|----|----|----|-----|----|----|----|----|
| R314DX032 | 1/2" x 16 | 35 | 83 | 28 | 141 | 91 | 42 | 38 | 27 |



## Layout of the connections

In the standard configuration, the return is near the radiator and the delivery is on the outside (fig.A). If the opposite configuration is necessary (delivery near the radiator and return on the outside - Fig.B), you must intervene on the separation group, with the operations shown in fig.C.



## Losses of pressure