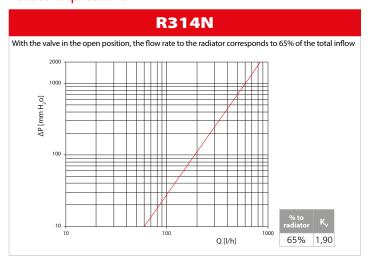

chrome plated, with connection for copper, plastic or multilayer pipe adaptors. For single-pipe systems. To be completed with R194 chrome plated connection pipe, Ø16 mm. Connection to the system pipes with R178, R178C, R179 or R179AM adaptors.

| Code      | GxB       | ı  | Н  | J  | L   | C  | М  | W  | K  |
|-----------|-----------|----|----|----|-----|----|----|----|----|
| R314DX032 | 1/2" x 16 | 35 | 83 | 28 | 141 | 91 | 42 | 38 | 27 |



## Layout of the connections

In the standard configuration, the return is near the radiator and the delivery is on the outside (fig.A). If the opposite configuration is necessary (delivery near the radiator and return on the outside - Fig.B), you must intervene on the separation group, with the operations shown in fig.C.



## Losses of pressure